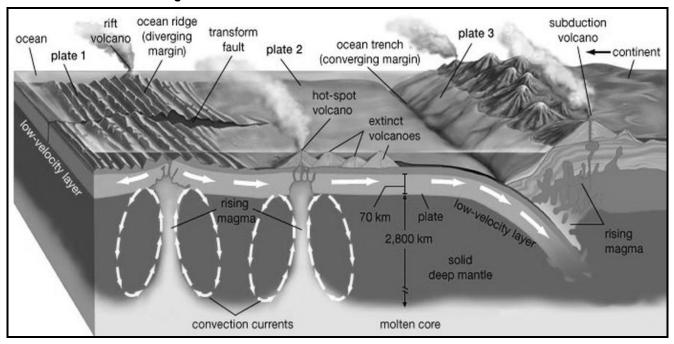

## TYPES OF BOUNDARIES

CGC1D1 - Unit 2: Natural Systems - Mr. Wittmann

## 1. Convection Currents Diagram



## 2. Types of Plate Boundaries Diagram

| Type of Margin                | Divergent                                  | Convergent                                  | Transform                                                     |
|-------------------------------|--------------------------------------------|---------------------------------------------|---------------------------------------------------------------|
| Motion                        | Spreading                                  | Subduction                                  | Lateral sliding                                               |
| Effect                        | Constructive (oceanic lithosphere created) | Destructive (oceanic lithosphere destroyed) | Conservative<br>(lithosphere neither created or<br>destroyed) |
|